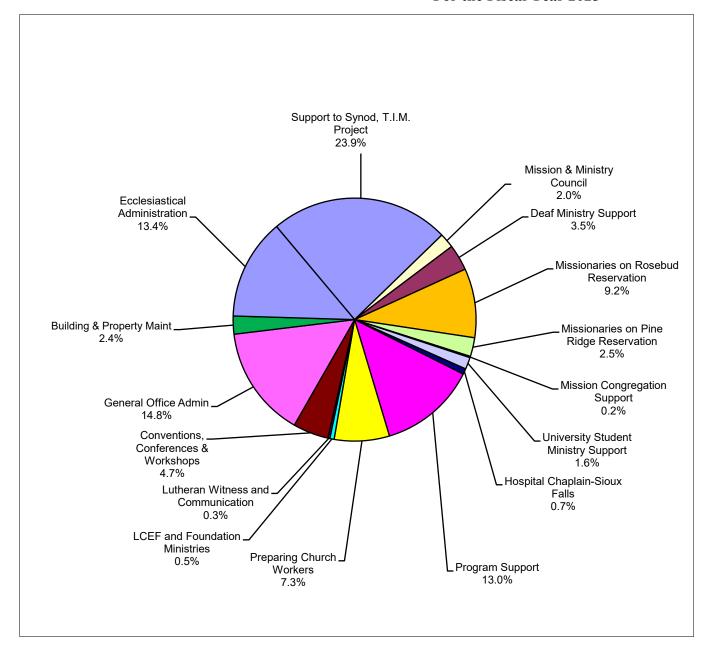

## UNRESTRICTED BUDGET OF EXPENSES

For the Fiscal Year 2025

| Expenses                                        |                                       |
|-------------------------------------------------|---------------------------------------|
| Mission/Outreach:                               |                                       |
| Transporting of the terror                      | 423,130                               |
| Support to Synod, T.I.M. Project, Other Mission | -                                     |
| Mission Congregation Support                    | 3,000                                 |
| Missionaries on Rosebud Reservation             | 163,220                               |
| Missionaries on Pine Ridge Reservation          | 44,516                                |
| Deaf Ministry Support                           | 61,468                                |
| Mission & Ministry Council                      | 35,000                                |
| Preparing Church Workers                        | 130,050                               |
| University Student Ministry Support             | 28,000                                |
| 50.1%                                           | 888,384                               |
| Congregational Services:                        |                                       |
| Lutheran Witness and Communication              | 4,607                                 |
| Program Support                                 | 229,970                               |
| LCEF and Foundation Ministries                  | 10,200                                |
| Conventions, Conferences & Workshops            | 83,850                                |
| Hospital Chaplain-Sioux Falls                   | 13,275                                |
| 19.3%                                           | 341,902                               |
| Administration:                                 |                                       |
| Ecclesiastical Administration                   | 237,810                               |
| General Office Admin                            | 262,733                               |
| Building & Property Maint                       | 42,566                                |
| 30.6%                                           | 543,109                               |
| Grand Total                                     | \$ 1,773,395                          |
|                                                 | · · · · · · · · · · · · · · · · · · · |