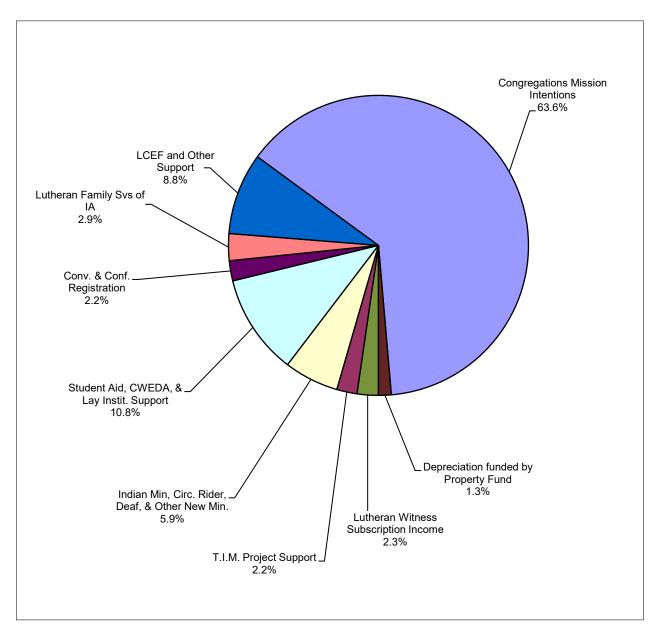

## PROJECTED SUPPORT AND INCOME - UNRESTRICTED BUDGET

For the Fiscal Year 2024

| Projected Funding Needed for Budget             |      |           |  |  |
|-------------------------------------------------|------|-----------|--|--|
| 2024 Projected Expenses                         | \$   | 1,826,318 |  |  |
| Less: Restricted Gifts and Income               |      |           |  |  |
| Lutheran Witness Subscription Income            |      | 41,891    |  |  |
| Student Aid, CWEDA, & Lay Instit. Support       |      | 197,700   |  |  |
| Lutheran Family Svs of IA                       |      | 53,000    |  |  |
| LCEF and Other Support                          |      | 160,627   |  |  |
| Indian Min, Circ. Rider, Deaf, & Other New Min. |      | 107,500   |  |  |
| T.I.M. Project Support                          |      | 40,000    |  |  |
| Conv. & Conf. Registration                      |      | 39,600    |  |  |
| Depreciation funded by Property Fund            |      | 25,000    |  |  |
| Balance Needed From Congregations               | \$   | 1,161,000 |  |  |
| Anticipated Congregations Mission Support       | \$ 1 | ,161,000  |  |  |
| Balanced Budget                                 | \$   | -         |  |  |