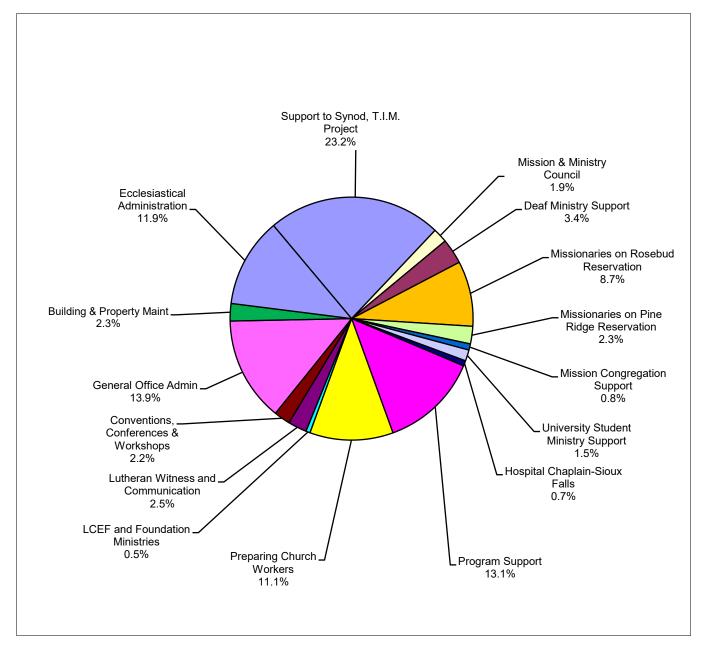

## SOUTH DAKOTA DISTRICT LCMS UNRESTRICTED BUDGET OF EXPENSES

For the Fiscal Year 2024

| F                                               |              |
|-------------------------------------------------|--------------|
| Expenses                                        |              |
| Mission/Outreach:                               |              |
| Support to Synod, T.I.M. Project, Other Mission | 423,130      |
| Mission Congregation Support                    | 15,000       |
| Missionaries on Rosebud Reservation             | 158,529      |
| Missionaries on Pine Ridge Reservation          | 42,720       |
| Deaf Ministry Support                           | 61,271       |
| Mission & Ministry Council                      | 35,000       |
| Preparing Church Workers                        | 202,700      |
| University Student Ministry Support             | 27,000       |
| 52.9%                                           | 965,350      |
| Congregational Services:                        |              |
| Lutheran Witness and Communication              | 45,463       |
| Program Support                                 | 239,556      |
| LCEF and Foundation Ministries                  | 10,200       |
| Conventions, Conferences & Workshops            | 39,600       |
| Hospital Chaplain-Sioux Falls                   | 12,915       |
| 19.0%                                           | 347,734      |
| Administration:                                 |              |
| Ecclesiastical Administration                   | 217,096      |
| General Office Admin                            | 253,766      |
| Building & Property Maint                       | 42,372       |
| 28.1%                                           | 513,234      |
|                                                 |              |
| Grand Total                                     | \$ 1,826,318 |
|                                                 |              |